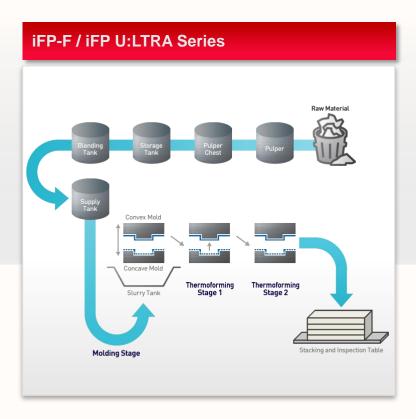

#### **iFP-F Series**

iFP-F Series is normally used in the field of producing Food trays (Sushi tray, Clamshell, lunch box, and various type of trays). Compared to our Industrial package machine, iFP-F Series will have faster productive rate, reduce of electrical power usage and reduce of mold cost (only for 2 stage machine) as well.

### **iFP U:LTRA System**

iFP U:LTRA Series has been designed for high production, volume minimizing labor and maximizing production efficiency. This system is designed for high volume production runs for Lunch tray, Clamshell, Lunch box, fruit packaging (for soft fruits where surface quality is critical to avoid bruising of fruit.), medical the disposables, other type of food service products and etc..