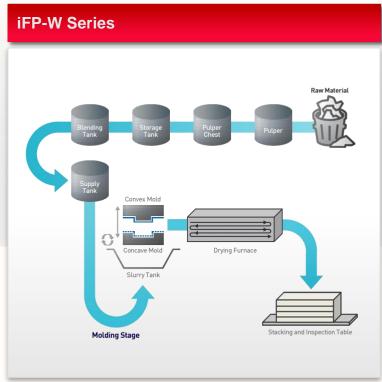

### **iFP-W Series**

iFP-W Series dries the final product through a Drying Furnace. The production rate is much faster than the Dry type, however the final product slightly has the chance to be deformed. Normally the final product will be used in the area where the required quality is lower than the guantity.