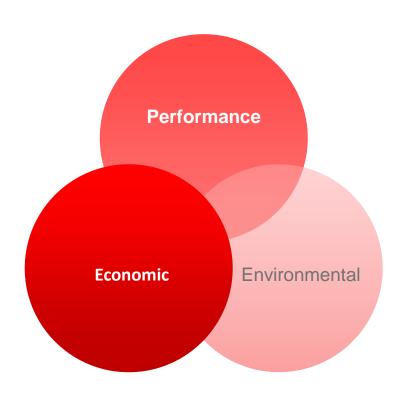

## The Benefits of PMP

### **Pulp Molded Products**

#### 1. Performance

- 1) Excelent bracing, blocking and cusioning protection
- 2) Unaffected by extreme temperatures
- 3) Water resistant
- 4) Electorically neutral

#### 2. Economic

- 1) Inexpensive and stable raw material sources
- 2) Affordable new developments costs
- Designed to nest for reduced shipping and storage costs
- 4) Formed to shape no assembly required

#### 3. Environmental

- 1) 100% post-industrial raw materials
- 2) Open air drying
- 3) No waste water
- 4) Zero manufacturing waste
- 5) Final packaging is 100% recyclable

Contact Info.

6th Floor, Dong-A Medical Building, #1140-1, Nae-dong, Gimhae-si, Gyeongsangnam-do, Republic of Korea, 50948